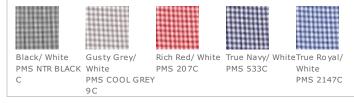

gham pattern and release soil, wick moisture and resist snags.

- 4.4-ounce, 90/10 poly/spandex
- Soil release
- Moisture-wicking
- Snag-resistant
- Self-fabric collar with collar stand
- 3-button placket
- Side vents

## CARE INSTRUCTIONS

Machine wash cold with like colors, do not use fabric softeners, do not bleach, tumble dry low. Remove promptly. Cool iron if necessary.





#### **HOW TO MEASURE**



### CHEST WIDTH

Measure under the arm and around the fullest part of the chest with arms down, keeping tape horizontal.

#### SIZE CHART

|       | XS    | S     | М     | L     | XL    | 2XL   | 3XL   | 4XL   |
|-------|-------|-------|-------|-------|-------|-------|-------|-------|
| Chest | 32-34 | 35-37 | 38-40 | 41-43 | 44-46 | 47-49 | 50-53 | 54-57 |

#### **COLOR INFORMATION**



## K646