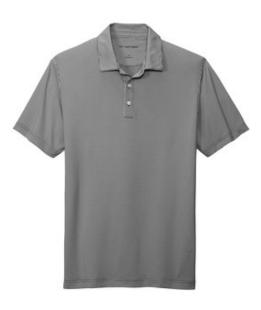

# PORT AUTHORITY.

For a corporate or casual look that is both fashionable and functional, these polos have a unique micro-check gingham pattern and release soil, wick moisture and resist snags.

- 4.4-ounce, 90/10 poly/spandex
- Soil release
- Moisture-wicking
- Snag-resistant
- Self-fabric collar with collar stand
- 3-button placket
- Side vents